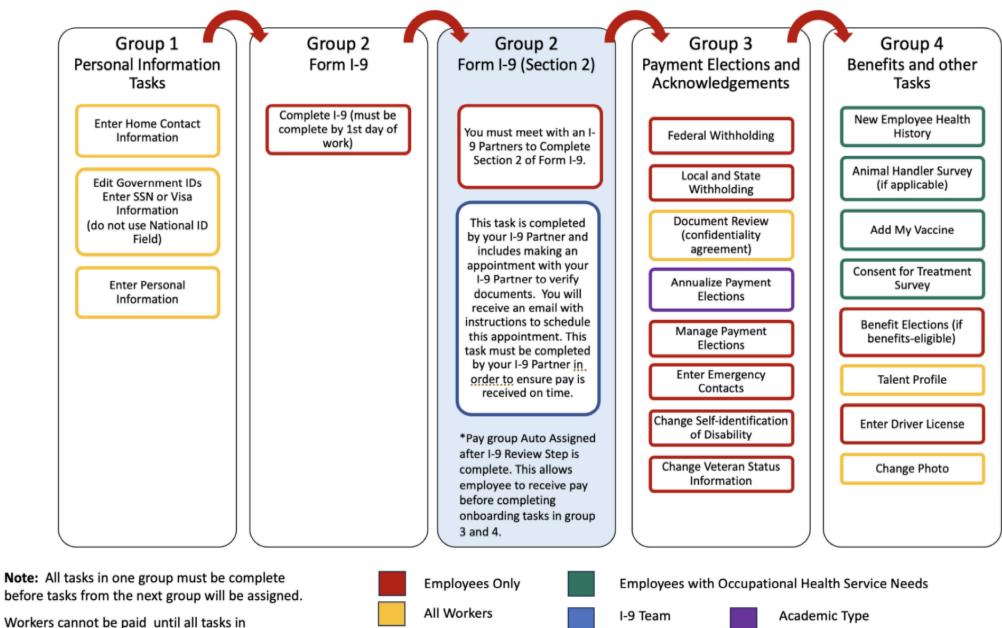

|

\*Refer to the Employment Authorization Extensions page on <u>I-9 Central</u> for more information.



group 1 and group 2 are complete.